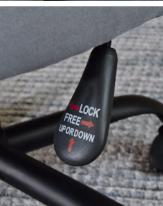

## SKU: H700-02

Swivel Gaming Chair 21"W x 24"D x 41"H 533mm W x 610mm D x 1041mm H

- Desk designed for gaming PC's
- Made with metal frames with silvertone finish
- Desk top features a paper laminate with replicated wood grain and engineered wood substrates
- Desk features a large open raceway for power cord management
- Features an LED back light with multiple color options for enhanced gaming experience (includes remote control)

  • Desk is equipped with a PC stand for easy access
- Feature a custom designed headset hanger for easy storage
- Features a built in electric beverage can cooler
- USB charging port conveniently located in the cup cooler
- The desk top features a monitor stand
- Assembly required
- Power cord included (UL Listed)
- The Gaming Chair features a tilting/seat height mechanism along with 360 degree swivel and a unique tone-on-tone faux leather upholstery scheme