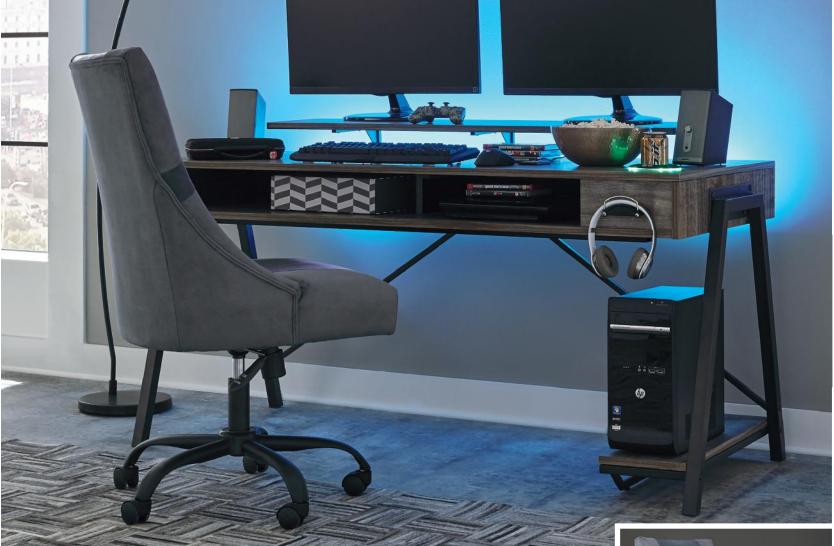

## SKU: H700-02

Swivel Gaming Chair 21"W x 24"D x 41"H 533mm W x 610mm D x 1041mm H

- Desk designed for gaming PC's
- Made with metal frames with silvertone finish
- Desk top features a paper laminate with replicated wood grain and engineered wood substrates
- Desk features a large open raceway for power cord management
- Features an LED back light with multiple color options for enhanced gaming experience (includes remote control)

  • Desk is equipped with a PC stand for easy access
- Feature a custom designed headset hanger for easy storage
- Features a built in electric beverage can cooler
- USB charging port conveniently located in the cup cooler
- The desk top features a monitor stand
- Assembly required
- Power cord included (UL Listed)
- The Gaming Chair features a tilting/seat height mechanism along with 360 degree swivel and a unique tone-on-tone faux leather upholstery scheme