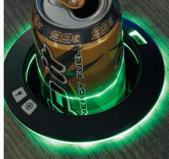

  • Desk is equipped with a PC stand for easy access
- Feature a custom designed headset hanger for easy storage
- Features a built in electric beverage can cooler
- USB charging port conveniently located in the cup cooler
- The desk top features a monitor stand
- Assembly required
- Power cord included (UL Listed)
- The Gaming Chair features a tilting/seat height mechanism along with 360 degree swivel and a unique tone-on-tone faux leather upholstery scheme