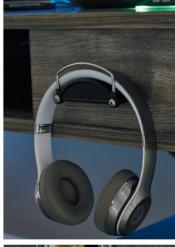

  • Desk is equipped with a PC stand for easy access
- Feature a custom designed headset hanger for easy storage
- Features a built in electric beverage can cooler
- USB charging port conveniently located in the cup cooler
- The desk top features a monitor stand
- Assembly required
- Power cord included (UL Listed)
- The Gaming Chair features a tilting/seat height mechanism along with 360 degree swivel and a unique tone-on-tone faux leather upholstery scheme